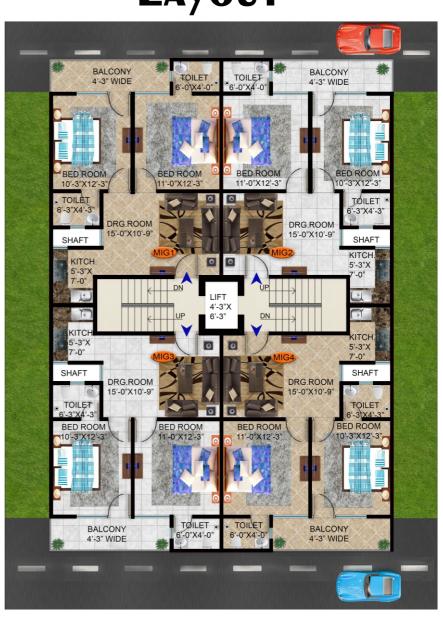

## **Tower No.-1**

# **L**ayout

### **Tower No.-2**

2BHK 910 sq.ft.

3BHK 1325 sq.ft.

**LAYOUT** 

### **Tower No.-3**

# LAYOUT

2BHK 910 sq.ft.