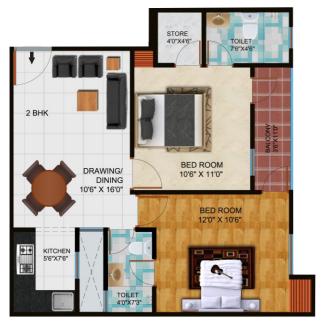

ses to the general population. These sorts of housing projects are as of now possible at extremely reasonable rates. The total area is of 15000 Sq. Ft. The engineers have included restrictive administrations for the future inhabitants of Palm court to fulfill their life and prosperous.

Palm court gives you some budgetary advantages as well as enables you to have an agreeable existence in the capital city. It is the best choice for the experts who need to settle in the best place in their aged days. The cost of these 2 & 3 BHK apartments is exceptionally sensible.





We always work on moral values to maintain and achieve high service standards. Our team responds quickly to consumer requests for services, projects and information.



## **Tower No.-1**

# **L**ayout

### 2BHK 910 sq.ft.





### **Tower No.-2**

2BHK 910 sq.ft.

3BHK 1325 sq.ft.







**LAYOUT** 

### **Tower No.-3**

# LAYOUT

2BHK 910 sq.ft.





## **MAP**



#### **LOCATION ADVANTAGE**

- Walking distance from Stellar Jeevan.
- 5 mins drive from Petrol & CNG Pump.
- 5 mins drive from Supertech Eco-village I.
- 5 mins drive from Gaur Chowk.
- 10 mins drive from Metro station (Sec.-71 Upcoming).
- 10 mins drive from NH-24.
- 15 mins drive from Fortis Health Care.
- 20 mins drive from Pari Chowk.

#### **SCHOOL:**

- Kidzee Play School, St. John's Senior Secondary School.
- Ryan International School, Gaurs International School
- Aster Public School, Bloom International School
- Sarvottam International School, Global International School
- K.C. International School

#### **HOSPITAL:**

- Yatharth Hospital