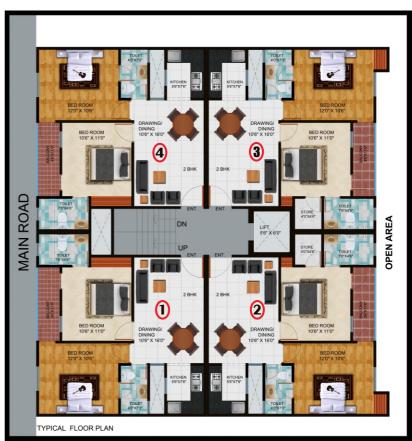

s to the general population. These sorts of housing projects are as of now possible at extremely reasonable rates. The total area is of 15000 Sq. Ft. The engineers have included restrictive administrations for the future inhabitants of Palm court to fulfill their life and prosperous.

Palm court gives you some budgetary advantages as well as enables you to have an agreeable existence in the capital city. It is the best choice for the experts who need to settle in the best place in their aged days. The cost of these 2 & 3 BHK apartments is exceptionally sensible.





We always work on moral values to maintain and achieve high service standards. Our team responds quickly to consumer requests for services, projects and information.



## **Tower No.-1**

# **L**ayout

### 2BHK 910 sq.ft.





### **Tower No.-2**

2BHK 910 sq.ft.

3BHK 1325 sq.ft.







**LAYOUT** 

### **Tower No.-3**

# LAYOUT

2BHK 910 sq.ft.





## **MAP**



#### **LOCATION ADVANTAGE**

- Walking distance from Stellar Jeevan.
- 5 mins drive from Petrol & CNG Pump.
- 5 mins drive from Supertech Eco-village I.
- 5 mins drive from Gaur Chowk.
- 10 mins drive from Metro station (Sec.-71 Upcoming).
- 10 mins drive from NH-24.
- 15 mins drive from Fortis Health Care.
- 20 mins drive from Pari Chowk.

#### **SCHOOL:**

- Kidzee Play School, St. John's Senior Secondary School.
- Ryan International School, Gaurs International School
- Aster Public School, Bloom International School
- Sarvottam International School, Global International School
- K.C. International School

#### **HOSPITAL:**

- Yatharth Hospital,