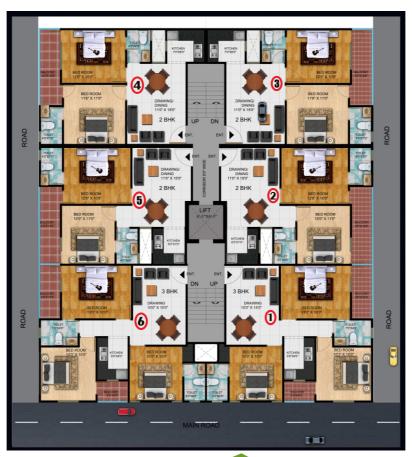

re as of now possible at extremely reasonable rates. The total area is of 15000 Sq. Ft. The engineers have included restrictive administrations for the future inhabitants of Palm court to fulfill their life and prosperous.

Palm court gives you some budgetary advantages as well as enables you to have an agreeable existence in the capital city. It is the best choice for the experts who need to settle in the best place in their aged days. The cost of these 2 & 3 BHK apartments is exceptionally sensible.





We always work on moral values to maintain and achieve high service standards. Our team responds quickly to consumer requests for services, projects and information.



## **Tower No.-1**

# **L**ayout

### 2BHK 910 sq.ft.





### **Tower No.-2**

2BHK 910 sq.ft.

3BHK 1325 sq.ft.







**LAYOUT** 

### **Tower No.-3**

# LAYOUT

2BHK 910 sq.ft.





## **MAP**



#### **LOCATION ADVANTAGE**

- Walking distance from Stellar Jeevan.
- 5 mins drive from Petrol & CNG Pump.
- 5 mins drive from Supertech Eco-village I.
- 5 mins drive from Gaur Chowk.
- 10 mins drive from Metro station (Sec.-71 Upcoming).
- 10 mins drive from NH-24.
- 15 mins drive from Fortis Health Care.
- 20 mins drive from Pari Chowk.

#### **SCHOOL:**

- Kidzee Play School, St. John's Senior Secondary School.
- Ryan International School, Gaurs International School
- Aster Public School, Bloom International School
- Sarvottam International School, Global International School
- K.C. International School

#### **HOSPITAL:**

- Yatharth Hospital, Vrandavan Hospital
- Fortis Health Care, Kailash Hospital.

##