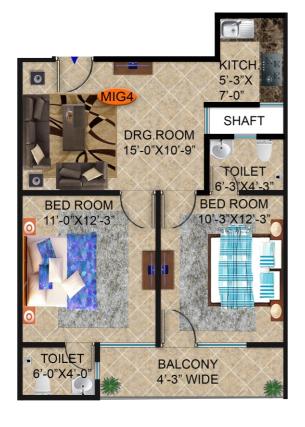

### 2BHK 910 sq.ft.

### **Tower No.-2**

2BHK 910 sq.ft.

3BHK 1325 sq.ft.

**LAYOUT** 