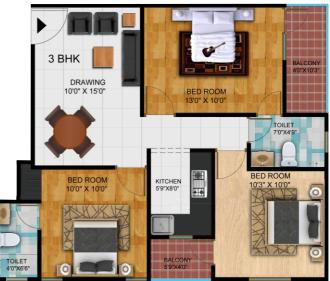

are as of now possible at extremely reasonable rates. The total area is of 15000 Sq. Ft. The engineers have included restrictive administrations for the future inhabitants of Palm court to fulfill their life and prosperous.

Palm court gives you some budgetary advantages as well as enables you to have an agreeable existence in the capital city. It is the best choice for the experts who need to settle in the best place in their aged days. The cost of these 2 & 3 BHK apartments is exceptionally sensible.





We always work on moral values to maintain and achieve high service standards. Our team responds quickly to consumer requests for services, projects and information.



## **Tower No.-1**

# **L**ayout

### 2BHK 910 sq.ft.





### **Tower No.-2**

2BHK 910 sq.ft.

3BHK 1325 sq.ft.







**LAYOUT** 

### **Tower No.-3**

# LAYOUT

2BHK 910 sq.ft.





## **MAP**



#### **LOCATION ADVANTAGE**

- Walking distance from Stellar Jeevan.
- 5 mins drive from Petrol & CNG Pump.
- 5 mins drive from Supertech Eco-village I.
- 5 mins drive from Gaur Chowk.
- 10 mins drive from Metro station (Sec.-71 Upcoming).
- 10 mins drive from NH-24.
- 15 mins drive from Fortis Health Care.
- 20 mins drive from Pari Chowk.

#### **SCHOOL:**

- Kidzee Play School, St. John's Senior Secondary School.
- Ryan International School, Gaurs International School
- Aster Public School, Bloom International School
- Sarvottam International School, Global International School
- K.C. International School

#### **HOSPITAL:**

- Yatharth Hospital, Vrandavan Hospital
- Fortis Health Care, Kailash Hospital.