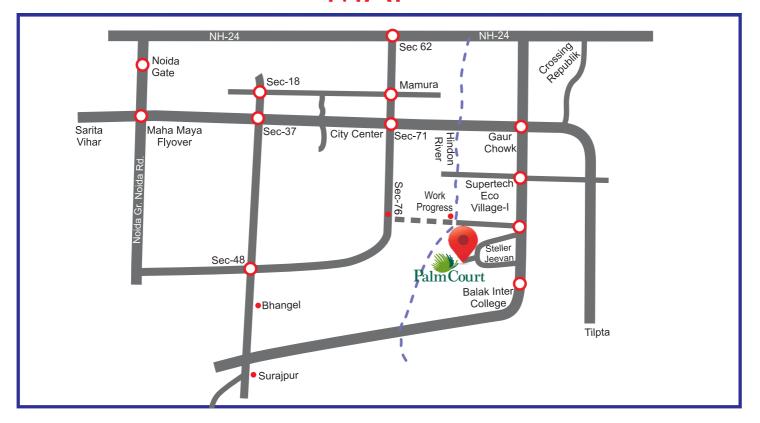

## **MAP**

#### **LOCATION ADVANTAGE**

- Walking distance from Stellar Jeevan.
- 5 mins drive from Petrol & CNG Pump.
- 5 mins drive from Supertech Eco-village I.
- 5 mins drive from Gaur Chowk.
- 10 mins drive from Metro station (Sec.-71 Upcoming).
- 10 mins drive from NH-24.
- 15 mins drive from Fortis Health Care.
- 20 mins drive from Pari Chowk.