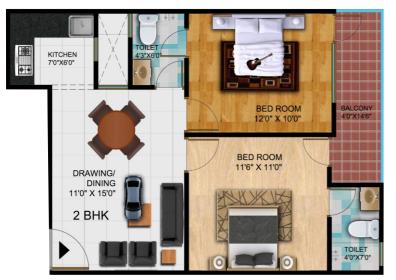

ts are as of now possible at extremely reasonable rates. The total area is of 15000 Sq. Ft. The engineers have included restrictive administrations for the future inhabitants of Palm court to fulfill their life and prosperous.

Palm court gives you some budgetary advantages as well as enables you to have an agreeable existence in the capital city. It is the best choice for the experts who need to settle in the best place in their aged days. The cost of these 2 & 3 BHK apartments is exceptionally sensible.





We always work on moral values to maintain and achieve high service standards. Our team responds quickly to consumer requests for services, projects and information.



## **Tower No.-1**

# **L**ayout

### 2BHK 910 sq.ft.





### **Tower No.-2**

2BHK 910 sq.ft.

3BHK 1325 sq.ft.







**LAYOUT** 

### **Tower No.-3**

# LAYOUT

2BHK 910 sq.ft.





## **MAP**



#### **LOCATION ADVANTAGE**

- Walking distance from Stellar Jeevan.
- 5 mins drive from Petrol & CNG Pump.
- 5 mins drive from Supertech Eco-village I.
- 5 mins drive from Gaur Chowk.
- 10 mins drive from Metro station (Sec.-71 Upcoming).
- 10 mins drive from NH-24.
- 15 mins drive from Fortis Health Care.
- 20 mins drive from Pari Chowk.

#### **SCHOOL:**

- Kidzee Play School, St. John's Senior Secondary School.
- Ryan International School, Gaurs International School
- Aster Public School, Bloom International School
- Sarvottam International School, Global International School
- K.C. International School

#### **HOSPITAL:**

- Yatharth Hospital, Vrandavan Hospital
- Fortis Health Care, Kailash Hospital.